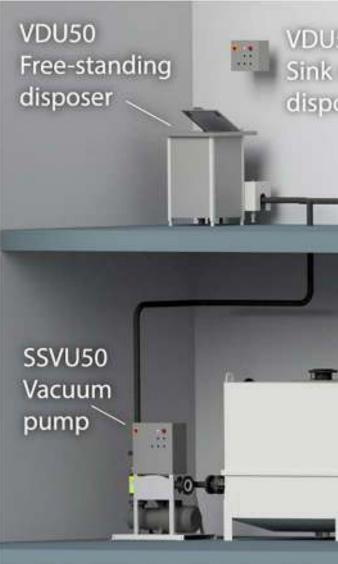

## THE SYSTEM

Take care of your food waste with Loiparts automatic and water-saving system. The compact system and flexible piping make a retrofit easier and adapted to your needs.

SSVU 50 Food Waste System is developed for small vacuum transport applications. The system consists of one or two feeding stations in the galley area, a vacuum pump, a holding tank and a control system.

Vacuum pump keeps vacuum on the piping between set limits. When a VDU 50 feeding station is in use, the vacuum pump starts to increase the vacuum level, which creates an efficient transport of food waste down to the holding tank (HTU).

system especially suitable for retrofit cases where space and transport equipment inside the vessel are limited. The piping of the vacuum system is flexible with a dimension of 50mm.

VDU can be stand-alone or sink mounted versions depending on space requirements in the galley.

## HOW DOES IT WORK?

Food waste generated in the galley is fed in the VDU vacuum unit hopper and system is activated. VDU macerates food waste, and a small amount of water is added to create a slurry. The slurry is vacuum transported through the piping and collected into the holding tank (HTU). When the ship is in the area where overboard discharge is allowed, accumulated food