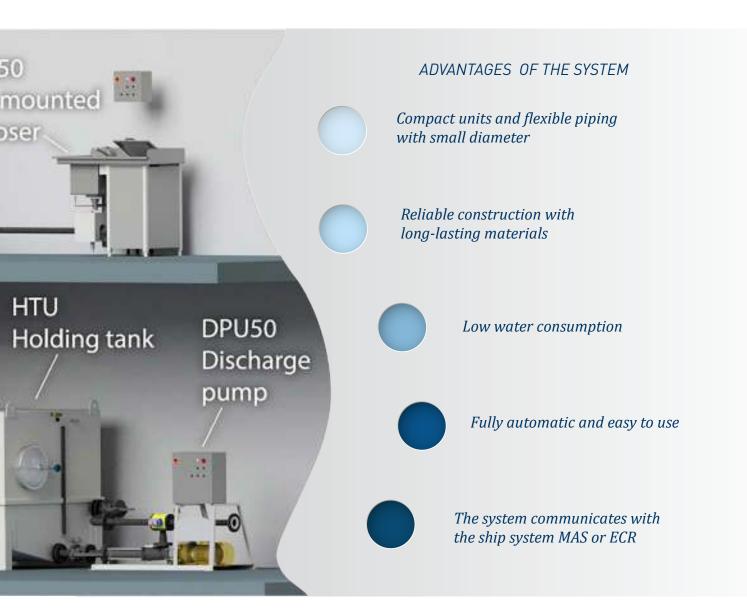

## HOW DOES IT WORK?

Food waste generated in the galley is fed in the VDU vacuum unit hopper and system is activated. VDU macerates food waste, and a small amount of water is added to create a slurry. The slurry is vacuum transported through the piping and collected into the holding tank (HTU). When the ship is in the area where overboard discharge is allowed, accumulated food

waste is discharged overboard automatically when high level inside the tank is reached.

"accumulated food waste is discharged overboard automatically"

The volume of the holding tank is calculated based on the number of people on board and the maximum holding period. If necessary, the holding tank can be equipped with a separate discharge pump unit (DPU 50).