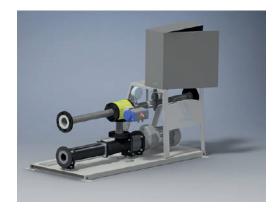

## THE SYSTEM

Take care of your food waste with Loiparts automatic and water-saving system. The compact system and flexible piping make a retrofit easier and adapted to your needs.

SSVU 50 Food Waste System is developed for small vacuum transport applications. The system consists of one or two feeding stations in the galley area, a vacuum pump, a holding tank and a control system.

system especially suitable for retrofit cases where space and transport equipment inside the vessel are limited. The piping of the vacuum system is flexible with a dimension of 50mm.

VDU can be stand-alone or sink mounted versions depending on space requirements in the galley.

High power VDU can macerate bones and fish skins easily without any additional shredding unit.