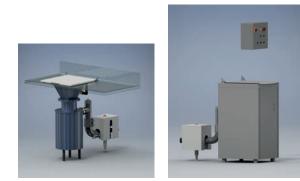

## THE SYSTEM

Take care of your food waste with Loiparts automatic and water-saving system. The compact system and flexible piping make a retrofit easier and adapted to your needs.

SSVU 50 Food Waste System is developed for small vacuum transport applications. The system consists of one or two feeding stations in the galley area, a vacuum pump, a holding tank and a control system.

Vacuum pump keeps vacuum on the piping between set limits. When a VDU 50 feeding station is in use, the vacuum pump starts to increase the vacuum level, which creates an efficient transport of food waste down to the holding tank (HTU).

system especially suitable for retrofit cases where space and transport equipment inside the vessel are limited. The piping of the vacuum system is flexible with a dimension of 50mm.

VDU can be stand-alone or sink mounted versions depending on space requirements in the galley.