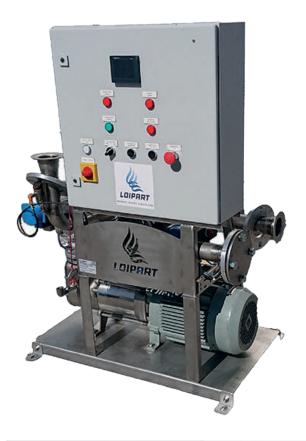

Vacuum pump keeps vacuum on the piping between set limits. When a VDU 50 feeding station is in use, the vacuum pump starts to increase the vacuum level, which creates an efficient transport of food waste down to the holding tank (HTU).

The vacuum pump is specially designed for vacuum transport. All parts which are in

contact with food waste are stainless steel or Ni-AL Bronze. SSVU 50 is a small

"SSVU 50 is a small system especially suitable for retrofit"

system especially suitable for retrofit cases where space and transport equipment inside the vessel are limited. The piping of the vacuum system is flexible with a dimension of 50mm.

VDU can be stand-alone or sink mounted versions depending on space requirements in the galley.