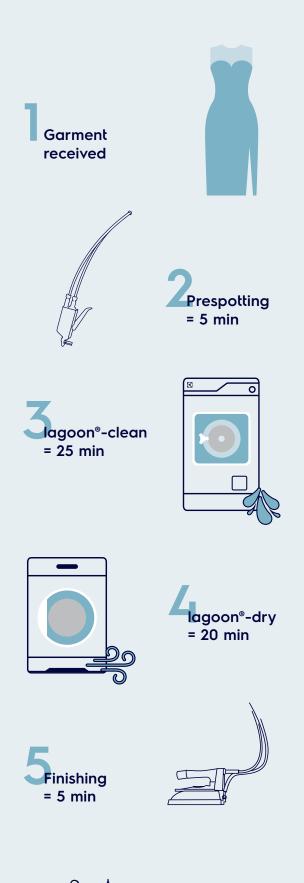

#### Dry-to-Dry in 1 hour

Smart detergents and innovative processes enable garments to get dried in the dryer with no hang-drying required. Fully dried garments are wrinkle-free and easy to finish.

## Rapid return on investment

lagoon® Advanced Care takes care of your business with a higher loading factor, less prespotting, easier finishing and faster process time.