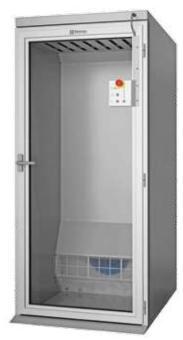

# More than just clean and revitalized fibers

Your customers will be more comfortable with your services if you can offer them the peace of mind of hygienically treated garments, with no compromise to the well being of the fibers.

The lagoon® Advanced Care system features the optional Serenity Cabinet, for final touch and quick disinfection of fibers before delivering garments back to customers.

Serenity Cabinets provides a reduction of SARS-CoV-2 viral infectivity by log 6\* in a few minutes.

\* log 6 reduction equals to 99,9999% viral infectivity reduction. The efficacy of reduction of SARS-CoV-2 viral infectivity on textiles in the Serenity Cabinet is confirmed by RISE (The Research Institute of Sweden) on the basis of Electrolux Professional laboratory data.

Serenity Cabinet is the ideal complement for efficient drying of leathers and shoes